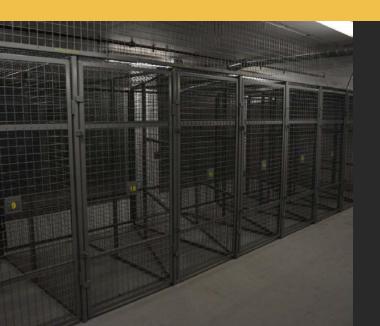

## STORAGE LOCKERS

Our standard storage locker sizes are

3'x4'

4'x4'

4'x6'

5'x4'

5'x5'

Each door has

- 2 hasps for locks
- 2 reinforcing bars
- 2 stop plates
- Heavy duty hinges
- Multiple weld pattern
- 45 degree cuts and smooths weld

We also build custom lockers including extra height and size

We offer vertical mesh above the lockers