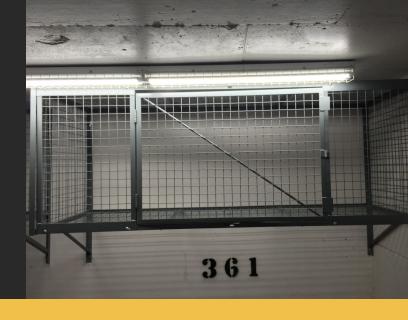

WALL MOUNTED GARAGE LOCKERS

If you don't have enough space

to put in extra lockers for your clients

this is what we can provide

Our new offering

**BIKE LOCKERS** 

Standard bike locker size is 2'x6'

Most of the developers prefer bike lockers and bike racks for their clients