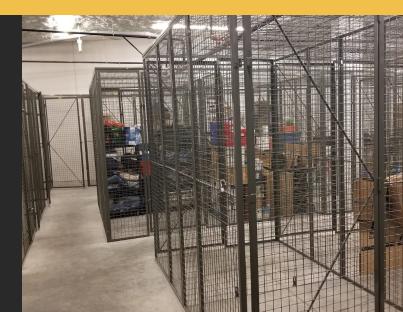

## STORAGE LOCKERS

Our standard storage locker sizes are

3'x4'

4'x4'

4'x6'

5'x4'

5'x5'

Each door has

- 2 hasps for locks
- 2 reinforcing bars
- 2 stop plates
- Heavy duty hinges
- Multiple weld pattern
- 45 degree cuts and smooths weld

We also build custom lockers including extra height and size

We offer vertical mesh above the lockers