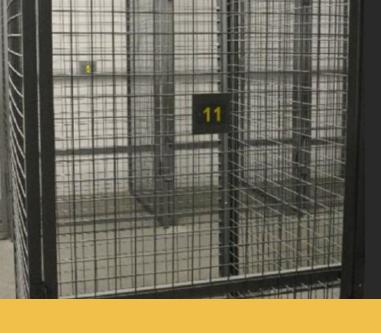

## EXPANDED PARTITION WALLS

Diamond mesh is usually installed a maximum of 6 inches from floor and 6 inches from ceiling

Mesh is supplied in 4 ft X 8 ft sections and a wall created by framing the mesh with vertical hollow square tubes and horizontal angle iron

The tubes go from floor to ceiling and are anchored both top and bottom

Diamond Mesh is powder coated, light grey and matches the locker and bike racks colour