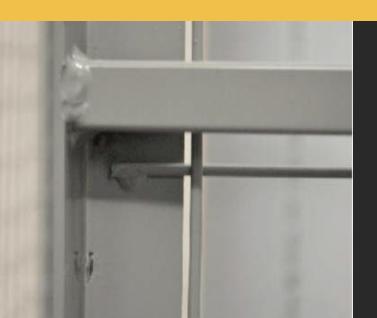

NO SHORTAGE OF WELDS!

Doors & panel's corners are welded on both sides with the front side welded smooth

IRONCAGE lockers are made to our specification and have a more extensive weld pattern than our competition yet we remain price competitive

- 2 hasps for locks
- 2 reinforcing bars
- 2 stop plates
- Heavy duty hinges
- Multiple weld pattern
- 45 degree cuts and smooths weld

We also build custom lockers including extra height and size

We offer vertical mesh above the lockers