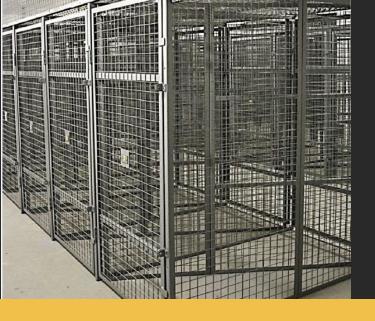

## STORAGE LOCKERS

Our standard storage locker sizes are

3'x4'

4'x4'

4'x6'

5'x4'

5'x5'

Each door has

- 2 hasps for locks
- 2 reinforcing bars
- 2 stop plates
- Heavy duty hinges
- Multiple weld pattern
- 45 degree cuts and smooths weld

We also build custom lockers including extra height and size

We offer vertical mesh above the lockers