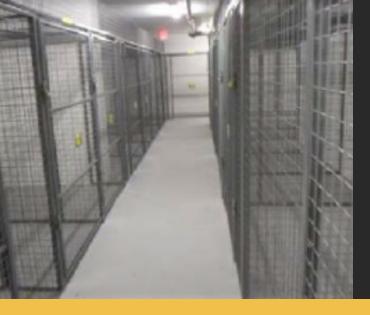

## STORAGE LOCKERS

Our standard storage locker sizes are

3'x4'

4'x4'

4'x6'

5'x4'

5'x5'

Each door has