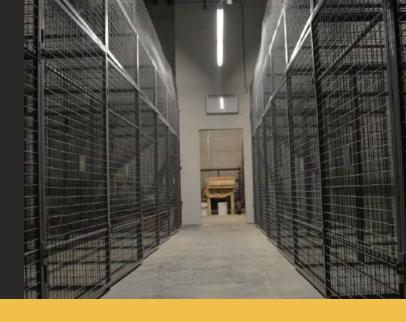

## STORAGE LOCKERS

Our standard storage locker sizes are

3'x4'

4'x4'

4'x6'

5'x4'

5'x5'

Each door has