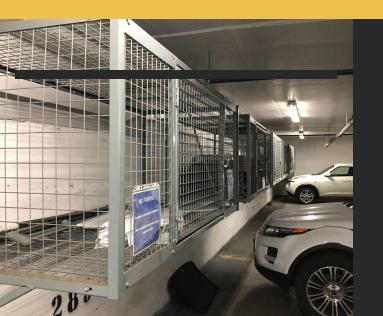

WALL MOUNTED GARAGE LOCKERS

If you don't have enough space

to put in extra lockers for your clients

this is what we can provide

Our new offering

**BIKE LOCKERS** 

Standard bike locker size is 2'x6'

Most of the developers prefer bike lockers and bike racks for their clients