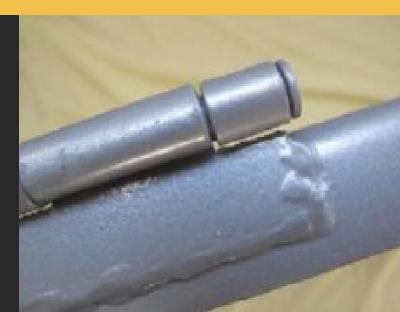

Doors & panels built strong: We use 1/8" thick angle iron with widths of 1¼"x1¼" Doors are double reinforced using square tubing and use heavy duty hinges

Our lockers are powder coated in classy grey (RAL 7045)
Other RAL choices are available

NO SHORTAGE OF WELDS!

Doors & panel's corners are welded on both sides with the front side welded smooth

IRONCAGE lockers are made to our specification and have a more extensive weld pattern than our competition yet we remain price competitive