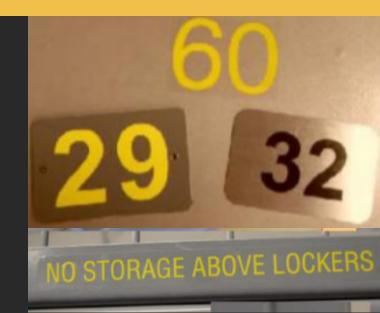

We would value the opportunity to bid on your next project

Our doors have 4"x4" number plate

LOCKER LABELS OPTIONS