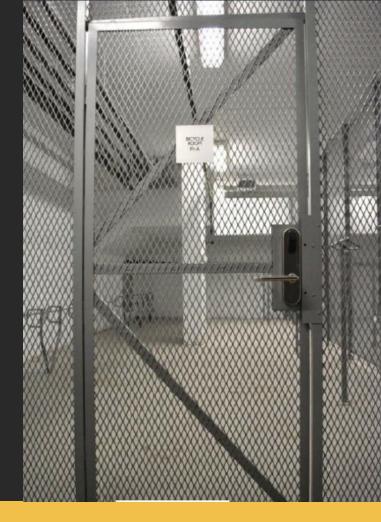

WALL MOUNTED GARAGE LOCKERS

If you don't have enough space

to put in extra lockers for your clients

this is what we can provide

Our new offering

**BIKE LOCKERS** 

Standard bike locker size is 2'x6'

Most of the developers prefer bike lockers and bike racks for their clients