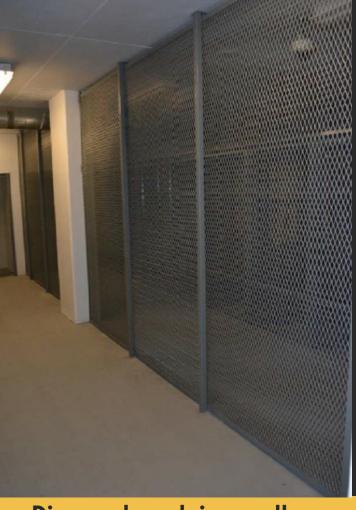

## EXPANDED PARTITION WALLS

Diamond mesh is usually installed a maximum of 6 inches from floor and 6 inches from ceiling

Mesh is supplied in 4 ft X 8 ft sections and a wall created by framing the mesh with vertical hollow square tubes and horizontal angle iron

The tubes go from floor to ceiling and are anchored both top and bottom

Diamond Mesh is powder coated, light grey and matches the locker and bike racks colour