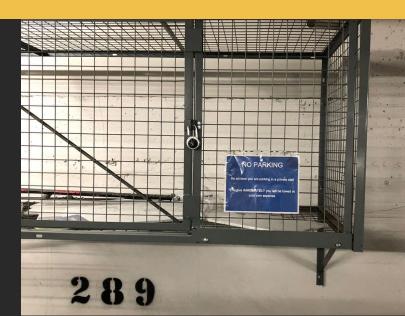

We would value the opportunity to bid on your next project

Our doors have 4"x4" number plate

LOCKER LABELS OPTIONS

## STORAGE LOCKERS

Our standard storage locker sizes are

3'x4'

4'x4'

4'x6'

5'x4'

5'x5'

Each door has