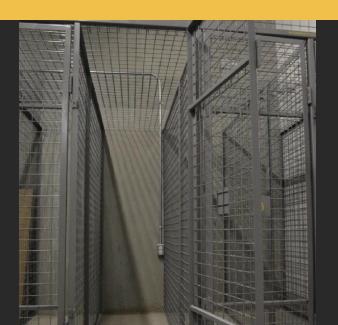

## STORAGE LOCKERS

Our standard storage locker sizes are

3'x4'

4'x4'

4'x6'

5'x4'

5'x5'

Each door has

- 2 hasps for locks
- 2 reinforcing bars
- 2 stop plates
- Heavy duty hinges
- Multiple weld pattern
- 45 degree cuts and smooths weld

We also build custom lockers including extra height and size

We offer vertical mesh above the lockers