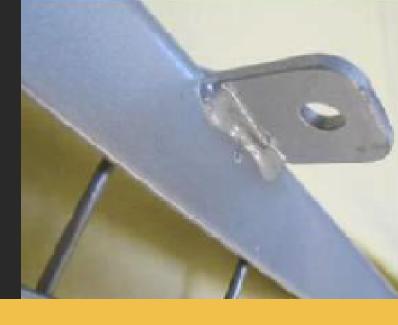

NO SHORTAGE OF WELDS!

Doors & panel's corners are welded on both sides with the front side welded smooth

IRONCAGE lockers are made to our specification and have a more extensive weld pattern than our competition yet we remain price competitive