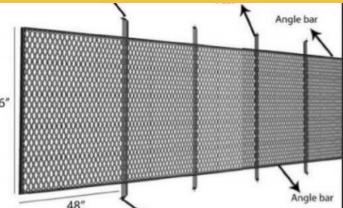

## EXPANDED PARTITION WALLS

Diamond mesh is usually installed a maximum of 6 inches from floor and 6 inches from ceiling

Mesh is supplied in 4 ft X 8 ft sections and a wall created by framing the mesh with vertical hollow square tubes and horizontal angle iron

The tubes go from floor to ceiling and are anchored both top and bottom

Diamond Mesh is powder coated, light grey and matches the locker and bike racks colour